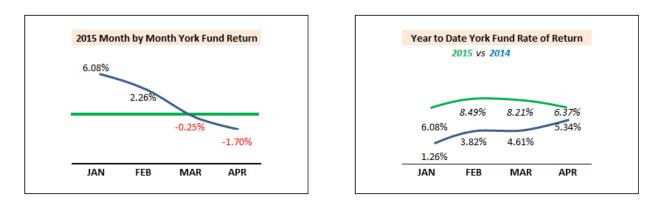

## York Fund Rate of Return

The monthly York Fund Rate of Return continued its downward trend in April 2015 with a return of -1.70%. Fortunately, January and February returns were strong enough that the year to date return through the end of April is 6.37%.

The 2014 annual York Fund rate of return was a very healthy 13.78%. The year to date rates of return thus far in 2015 have surpassed the returns of 2014 (as illustrated in the chart below). While past performance does not guarantee future results and one should not rely on any past performance as a guarantee of future investment performance, it is reassuring to know that, at this point, the year to date York Fund rate of return is ahead of last year's performance.