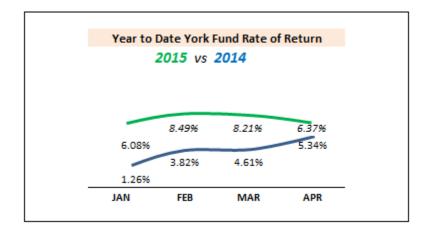

## York Fund Rate of Return

The monthly York Fund Rate of Return continued its downward trend in April 2015 with a return of -1.70%. Fortunately, January and February returns were strong enough that the year to date return through the end of April is 6.37%.

The 2014 annual York Fund rate of return was a very healthy 13.78%. The year to date rates of return thus far in 2015 have surpassed the returns of 2014 (as illustrated in the chart below). While past performance does not guarantee future results and one should not rely on any past performance as a guarantee of future investment performance, it is reassuring to know that, at this point, the year to date York Fund rate of return is ahead of last year's performance.